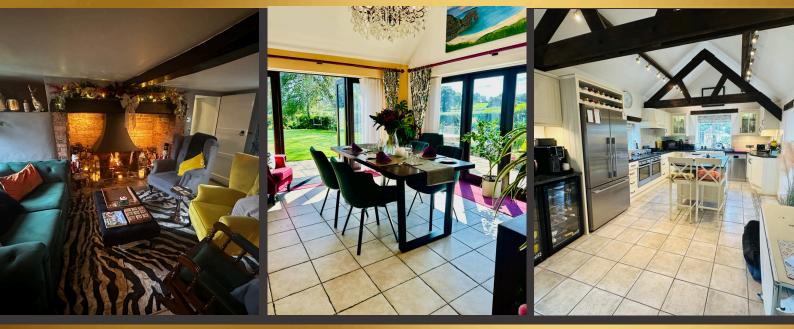

#### Simply put..... Everything!

- Accommodation Well Cottage, a spacious 3 bedroom, authentic yet modernised 18th-century thatched cottage for up to 6 guests. Including a beautiful garden, far reaching views and countryside setting
- Located 1 mile from the village of Fontmell Magna with a local pub, church, tearoom and shop, village hall, tennis courts and childrens playground
- 2 full time, attentive hosts, Nathan and Laura Kurton with 15 years of experience as awarding winning live in hosts!
- Laura, your experienced personal chef, catering for all your dietary needs
- All meals including breakfast, lunch time picnics, afternoon tea and 3 course evening dinners
- All food and drinks, including alcohol
- Fresh Flowers throughout the cottage, including your Bedroom.
- Nathan your personal chauffeur and tour guide
- All trips, transfers, excursions, activities and experiences
- A luxury Mercedes, 6 passenger vehicle
- One hour, in-house spa treatment per adult
- One dining-out experience at a old English country pub
- · Extensive amenities throughout the cottage for ultimate comfort and indulgence
- Receive a gift hamper packed full of English goodies reminiscent of your time in Dorset and at Well Cottage.
- No tipping required "Our business does not expect tips, as it is not part of our culture and providing exceptional service is part of what we do."