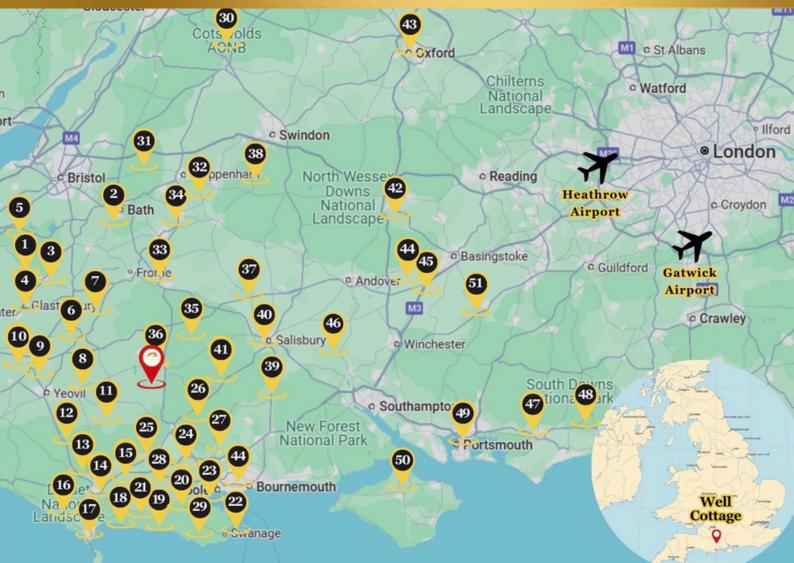

#### Simply put..... Everything!

- Accommodation Well Cottage, a spacious 3 bedroom, authentic yet modernised 18th-century thatched cottage for up to 6 guests. Including a beautiful garden, far reaching views and countryside setting
- Located 1 mile from the village of Fontmell Magna with a local pub, church, tearoom and shop, village hall, tennis courts and childrens playground
- 2 full time, attentive hosts, Nathan and Laura Kurton with 15 years of experience as awarding winning live in hosts!
- Laura, your experienced personal chef, catering for all your dietary needs
- All meals including breakfast, lunch time picnics, afternoon tea and 3 course evening dinners
- All food and drinks, including alcohol
- Fresh Flowers throughout the cottage, including your Bedroom.
- Nathan your personal chauffeur and tour guide
- All trips, transfers, excursions, activities and experiences
- A luxury Mercedes, 6 passenger vehicle
- One hour, in-house spa treatment per adult
- One dining-out experience at a old English country pub
- · Extensive amenities throughout the cottage for ultimate comfort and indulgence
- Receive a gift hamper packed full of English goodies reminiscent of your time in Dorset and at Well Cottage.
- No tipping required "Our business does not expect tips, as it is not part of our culture and providing exceptional service is part of what we do."